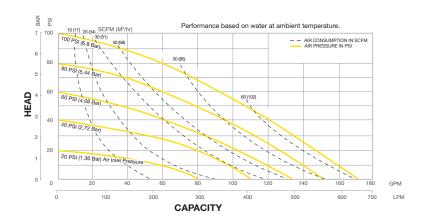

## SUPERIOR PERFORMANCE

Best in class maximum flows and efficiency: 170 GPM (644 lpm)

## **PERFORMANCE & DIMENSIONS**

MAX CAPACITY 170 GPM (644 LPM)

**DISPLACEMENT PER STROKE** .50 Gal (1.9 L)

MAX DISCHARGE PRESSURE 100 PSI (7.0 BAR)

PIPE SIZE 2" NPT / BSP / ANSI / DIN Flange

MAX SOLIDS HANDLING 1.8" (46mm)