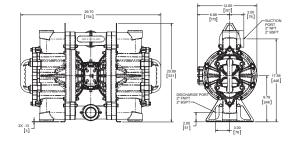

# 2" PLASTIC FLAP VALVE PUMP WITH THREADED PORTING

## **PERFORMANCE & DIMENSIONS**

MAX CAPACITY 170 GPM (644 LPM)

**DISPLACEMENT PER STROKE** .50 Gal (1.9 L)

MAX DISCHARGE PRESSURE 100 PSI (7.0 BAR)

PIPE SIZE 2" NPT / BSP / ANSI / DIN Flange

MAX SOLIDS HANDLING 1.8" (46mm)