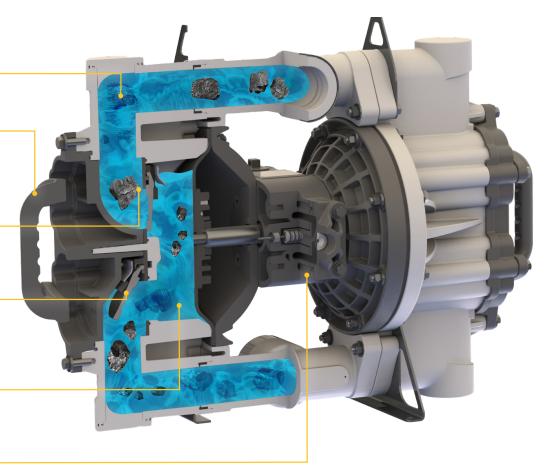

# **GRAVITY ASSIST DESIGN**

Top suction / Bottom discharge ideal for pumping liquids with settling solids

## SUPERIOR PERFORMANCE

Best in class maximum flows and efficiency: 170 GPM (644 lpm)

#### **OPTIMUM SOLIDS HANDLING**

Hinge pads exert positive pressure on the flaps, allowing the pump to operate in virtually any position; they help deliver superior suction lift and flow rates