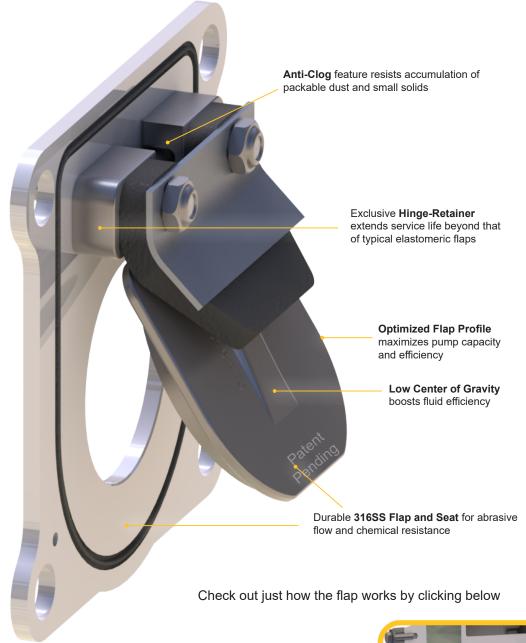

# RUGGED DESIGN

Stainless steel flap valves and seats prevent abrasion when pumping solids laden fluids

#### **OPTIMUM SOLIDS HANDLING**

Hinge pads exert positive pressure on the flaps, allowing the pump to operate in virtually any position; they help deliver superior suction lift and flow rates

## LONG LIFE

A proven diaphragm design in conjunction with exclusive wear pads reduce plate abrasion, delivering extended life

# **PATENT PENDING FLAP - FEATURES & BENEFITS**