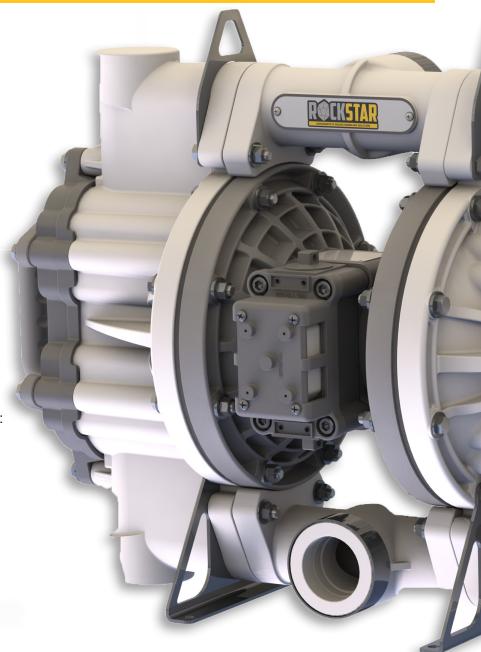

2" (50MM) SOLIDS HANDLING PLASTIC FLAP PUMP

**( E** 

SAFE LIGHTWEIGHT & PORTABLE

Just 58 lbs. (27 kg) with ergonomic handles

**SOLIDS HANDLING RANGE** 

Up to 1.8" (46mm)

### **ERGONOMIC HANDLE**

Lifting handles come standard, allowing for easy pump transport; handles can be rotated 90 degrees for proper ergonomics, depending on desired use

## **EASE OF MAINTENANCE**

Quick Access to Serviceable Components