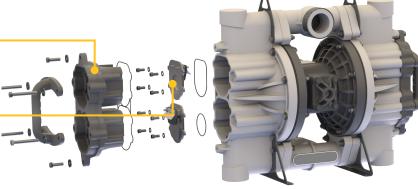

## **EASE OF MAINTENANCE**

Quick Access to Serviceable Components

## **REMOVE CLEAN-OUT CAP**

By simply removing six bolts securing the clean-out cap in place, it allows access to clear simple clogs without disassembling the entire pump

### **MODULAR CHECK VALVE ACCESS**

With the clean-out cap removed, the flap valves can be inspected and / or replaced as needed; four bolts hold the modular flap valves in place for quick maintenance and repair