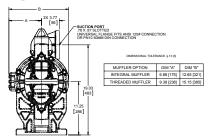

## **PERFORMANCE & DIMENSIONS**

MAX CAPACITY 170 GPM (644 LPM)

**DISPLACEMENT PER STROKE** .50 Gal (1.9 L)

MAX DISCHARGE PRESSURE 100 PSI (7.0 BAR)

PIPE SIZE 2" NPT / BSP / ANSI / DIN Flange

MAX SOLIDS HANDLING 1.8" (46mm)

# 2" PLASTIC FLAP VALVE PUMP WITH THREADED PORTING

# 2" PLASTIC FLAP VALVE PUMP WITH FLANGED PORTING