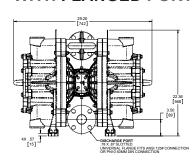

# 2" PLASTIC FLAP VALVE PUMP WITH FLANGED PORTING

## **PERFORMANCE & DIMENSIONS**

MAX CAPACITY 170 GPM (644 LPM)

**DISPLACEMENT PER STROKE** .50 Gal (1.9 L)

MAX DISCHARGE PRESSURE 100 PSI (7.0 BAR)

PIPE SIZE 2" NPT / BSP / ANSI / DIN Flange

MAX SOLIDS HANDLING 1.8" (46mm)