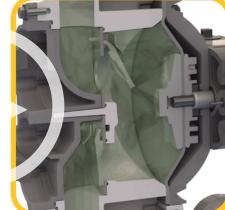

# RUGGED DESIGN

Stainless steel flap valves and seats prevent abrasion when pumping solids laden fluids

#### **OPTIMUM SOLIDS HANDLING**

Hinge pads exert positive pressure on the flaps, allowing the pump to operate in virtually any position; they help deliver superior suction lift and flow rates

## LONG LIFE

A proven diaphragm design in conjunction with exclusive wear pads reduce plate abrasion, delivering extended life