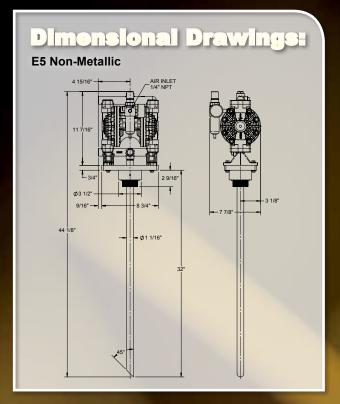

# **Specifications:**

MAX FLOW 11 gpm (41.6 lpm)

MAX SUCTION LIFT 12' Dry, 30' Wet

PORTING Bottom Suction: Downward Top Discharge: Side, Vertical, Horizontal

WETTED AND AIR SECTION Polypropylene

CONSTRUCTION TYPE Leak-Free Bolted

### **Specifications:**

| Pump Model<br>Number            | E5PP2R229C-DRUM                                                       | E5PP5T5T9C-DRUM                                                       | E5PP6X669C-DRUM                                                       |
|---------------------------------|-----------------------------------------------------------------------|-----------------------------------------------------------------------|-----------------------------------------------------------------------|
| Pump Model                      | E5 Non-Metallic<br>Drum Pump                                          | E5 Non-Metallic<br>Drum Pump                                          | E5 Non-Metallic<br>Drum Pump                                          |
| Description                     | Fully Assembled<br>(Pump, Drum Pump Kit,<br>& Air Filter / Regulator) | Fully Assembled<br>(Pump, Drum Pump Kit,<br>& Air Filter / Regulator) | Fully Assembled<br>(Pump, Drum Pump Kit,<br>& Air Filter / Regulator) |
| Wear<br>Components              | Nitrile                                                               | PTFE                                                                  | Santoprene®                                                           |
| Port<br>Size                    | 1/2" NPT                                                              | 1/2" NPT                                                              | 1/2" NPT                                                              |
| Max<br>Flow                     | 11 gpm<br>(41.6 lpm)                                                  | 11 gpm<br>(41.6 lpm)                                                  | 11 gpm<br>(41.6 lpm)                                                  |
| Max Inlet<br>Pressure           | 100 psi<br>(7 bar)                                                    | 100 psi<br>(7 bar)                                                    | 100 psi<br>(7 bar)                                                    |
| Regulating<br>Pressure Range    | 0 -100 psi<br>(0 - 7 bar)                                             | 0 -100 psi<br>(0 - 7 bar)                                             | 0 -100 psi<br>(0 - 7 bar)                                             |
| Wet End Kit<br>Part Number      | E5P BN KIT                                                            | E5P TF KIT                                                            | E5P XL KIT                                                            |
| Air End Kit<br>Part Number      | 476.V007.000                                                          | 476.V007.000                                                          | 476.V007.000                                                          |
| Air Filter/<br>Regulator Number | 020.V103.000                                                          | 020.V103.000                                                          | 020.V103.000                                                          |