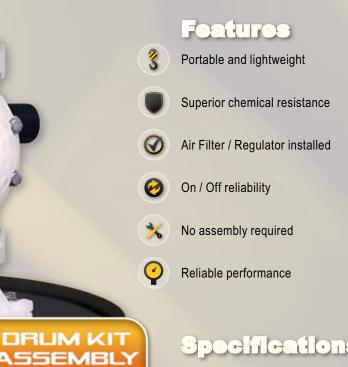

# D)|=}|L||X|||P|L||

The E5 non-metallic product line has been enhanced to include a Drum Kit assembly and Air Filter / Regulator. The 100% assembled, E5 non-metallic Drum Pump is perfect for transferring liquids from 55-gallon drums. The incorporated Air Filter / Regulator removes moisture and airline contaminants to extend pump service life. It also makes controlling and regulating the drum pump safe and simple, right out of the box.